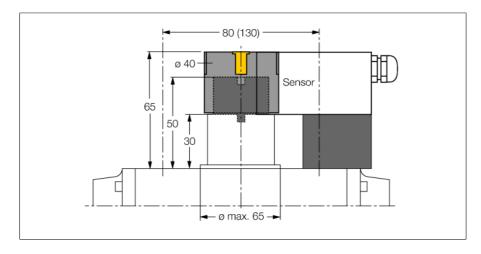

Mounting kit for larger rotary actuators:  $\varnothing$  spacer plate and snap ring: max. 65 mm Hole pattern on flange surface: 30 x 80 mm (30 x 130 mm)

Connection shaft (shaft extension) height:

30 mm/Ø: max. 40 mm

Included in delivery:

1 spacer plate Ø 30 mm (POM)

1 spacer ring Ø 20 mm (PP-GF30)

Mounting the spacer plate:

2 cylinder screws M5 × 45 [DIN 912-A2]

2 lock washers A5 [DIN 137-A2]

Mounting the puck with spacer ring:

1 countersunk screw M6  $\times$  45 [DIN 7991-A2] The spacer ring has a 4 x 4 mm cross-shaped notch allowing the actuator to be mounted offset by 90°, suited for crosswise-mounted drives.