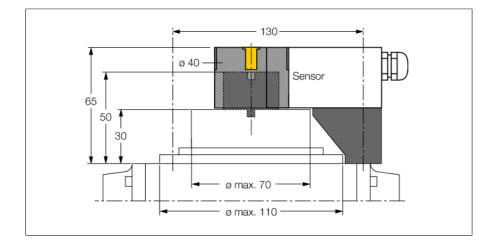

## Mounting Accessories Mounting Kit BTS-DSU35-Z03

Mounting kit for larger rotary actuators: Ø spacer plate and snap ring: max. 110 mm Hole pattern on flange surface: 30 x 130 mm Connection shaft (shaft extension) height: 30 mm/Ø: max. 70 mm Included in delivery: 1 spacer plate Ø 30 mm (POM) 1 spacer ring Ø 20 mm (PP-GF30) Mounting the spacer plate: 2 cylinder screws M5 x 12 [DIN 912-A2] 2 cylinder screws M5 × 45 [DIN 912-A2] 2 lock washers A5 [DIN 137-A2] Mounting the puck with spacer ring: 1 countersunk screw M6 × 45 [DIN 7991-A2] The spacer ring has a 4 x 4 mm cross-shaped notch allowing the actuator to be mounted offset by 90°, suited for crosswise-mounted drives.