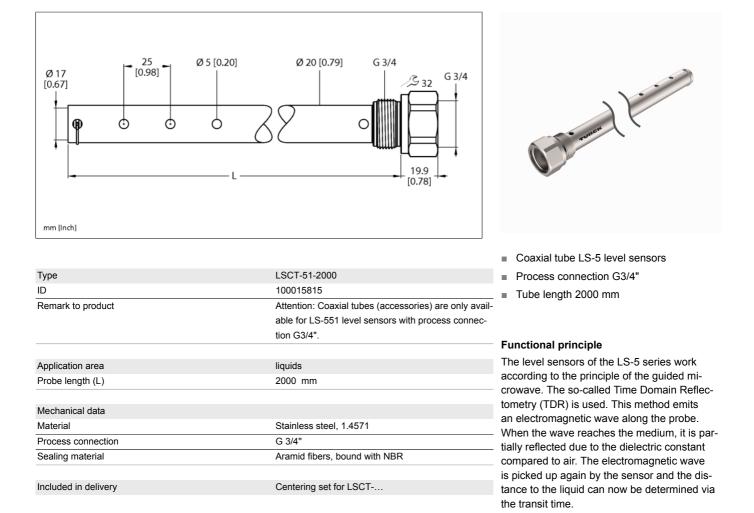

## Accessories Coaxial Tube For LS-5 Series LSCT-51-2000

## Accessories

| Type code | Ident no. |                                                                                                  | Dimension drawing                                                                                                                                                                                                                                                                                                                                                                                                                                                                                                                                                                                                                                                                                                                                                                                                                                                                                                                                                                                                                                                                                                                                                                                                                                                                                                                                                                                                                                                                                                                                                                                                                                                                                                                                                                                                                                                                                                                                                                                                                                                                                                              |
|-----------|-----------|--------------------------------------------------------------------------------------------------|--------------------------------------------------------------------------------------------------------------------------------------------------------------------------------------------------------------------------------------------------------------------------------------------------------------------------------------------------------------------------------------------------------------------------------------------------------------------------------------------------------------------------------------------------------------------------------------------------------------------------------------------------------------------------------------------------------------------------------------------------------------------------------------------------------------------------------------------------------------------------------------------------------------------------------------------------------------------------------------------------------------------------------------------------------------------------------------------------------------------------------------------------------------------------------------------------------------------------------------------------------------------------------------------------------------------------------------------------------------------------------------------------------------------------------------------------------------------------------------------------------------------------------------------------------------------------------------------------------------------------------------------------------------------------------------------------------------------------------------------------------------------------------------------------------------------------------------------------------------------------------------------------------------------------------------------------------------------------------------------------------------------------------------------------------------------------------------------------------------------------------|
| LSAB2     | 100016515 | PTFE centering star for mounting probes in the LS-5 product series in LSCT-xx-xxxx coaxial tubes | and and a second |
|           |           |                                                                                                  |                                                                                                                                                                                                                                                                                                                                                                                                                                                                                                                                                                                                                                                                                                                                                                                                                                                                                                                                                                                                                                                                                                                                                                                                                                                                                                                                                                                                                                                                                                                                                                                                                                                                                                                                                                                                                                                                                                                                                                                                                                                                                                                                |