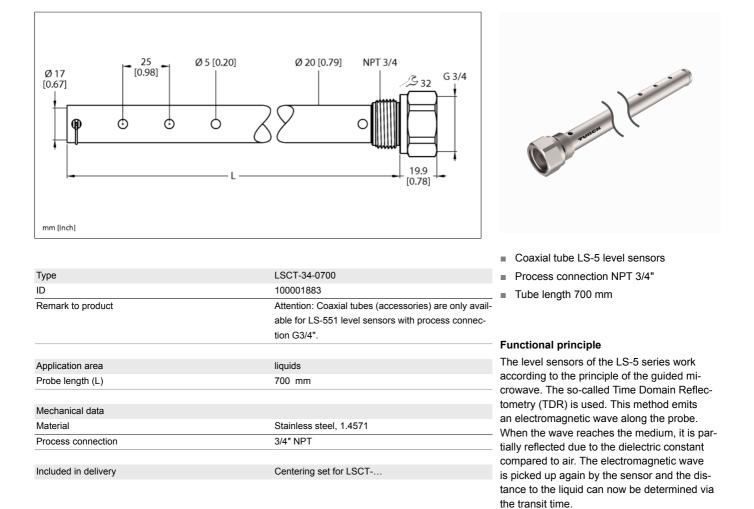

## Accessories Coaxial Tube For LS-5 Series LSCT-34-0700

Hans Turck GmbH & Co.KG • D-45472 Mülheim an der Ruhr • Witzlebenstraße 7 • Tel. 0208 4952-0 • Fax 0208 4952-264 • more@turck.com • www.turck.com1 / 2