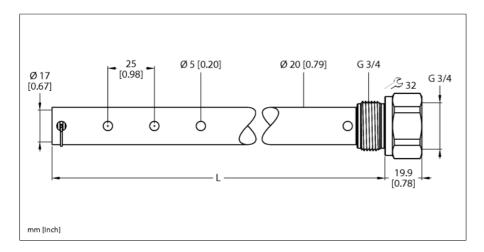

## Accessories Coaxial Tube For LS-5 Series LSCT-51-0700

- Coaxial tube LS-5 level sensors
- Process connection G3/4"
- Tube length 700 mm

| Туре                 | LSCT-51-0700                                           |  |
|----------------------|--------------------------------------------------------|--|
| ID                   | 100001882                                              |  |
| Remark to product    | Attention: Coaxial tubes (accessories) are only avail- |  |
|                      | able for LS-551 level sensors with process connec-     |  |
|                      | tion G3/4".                                            |  |
|                      |                                                        |  |
| Application area     | liquids                                                |  |
| Probe length (L)     | 700 mm                                                 |  |
|                      |                                                        |  |
| Mechanical data      |                                                        |  |
| Material             | Stainless steel, 1.4571                                |  |
| Process connection   | G 3/4"                                                 |  |
| Sealing material     | Aramid fibers, bound with NBR                          |  |
|                      |                                                        |  |
| Included in delivery | Centering set for LSCT                                 |  |